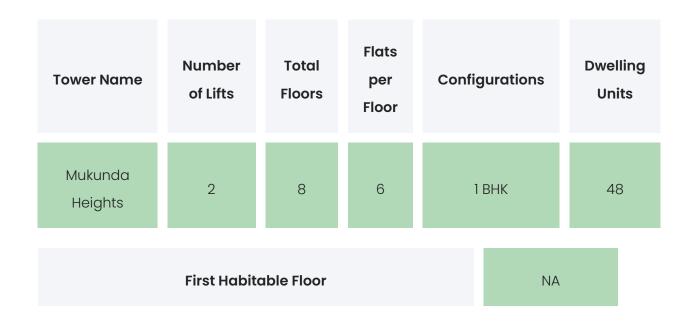

ng humble service to all its clients

| Project Funded By | Architect | Civil Contractor |
|-------------------|-----------|------------------|
| NA                | NA        | NA               |

MUKUNDA HEIGHTS

### **PROJECT & AMENITIES**

| Time Line                   | Size      | Typography |
|-----------------------------|-----------|------------|
| Completed on 31st May, 2021 | 0.42 Acre | 1 BHK      |

#### **Project Amenities**

| Sports                 | NA                                   |
|------------------------|--------------------------------------|
| Leisure                | Pet Friendly                         |
| Business & Hospitality | NA                                   |
| Eco Friendly Features  | Waste Segregation,Landscaped Gardens |

### **BUILDING LAYOUT**



#### Services & Safety

- Security: NA
- Fire Safety : NA
- Sanitation : NA
- Vertical Transportation : NA

### FLAT INTERIORS

| Configuration           | RERA Carpet R | ange |
|-------------------------|---------------|------|
| 1 BHK                   | 327 - 352 sc  | qft  |
| Floor To Ceiling Height |               | NA   |
| Views Available         |               | NA   |

| Flooring                     | Vitrified Tiles |
|------------------------------|-----------------|
| Joinery, Fittings & Fixtures | ΝΑ              |
| Finishing                    | NA              |
| HVAC Service                 | ΝΑ              |
| Technology                   | NA              |
| White Goods                  | Modular Kitchen |

MUKUNDA HEIGHTS

### COMMERCIALS

| Configuration | Rate